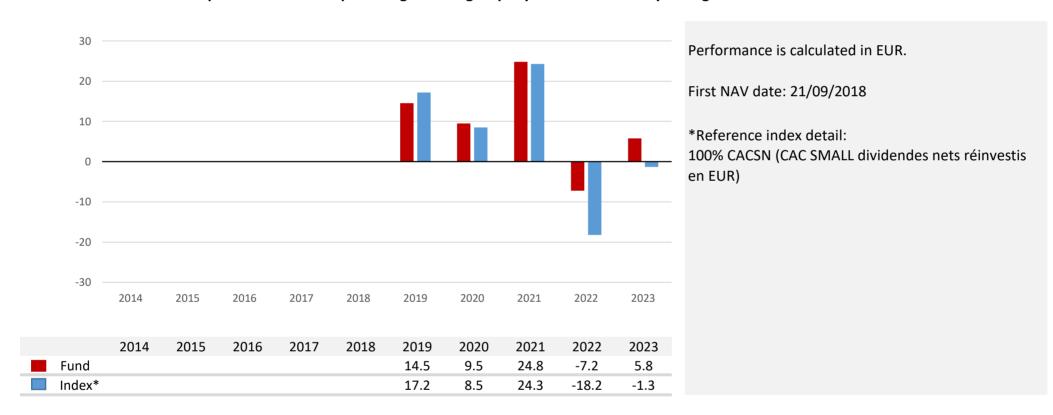

## **Past Performance**

Performance is shown after deduction of ongoing charges. Any entry and exit charges are excluded from the calculation.

This chart shows the fund's performance as the percentage loss or gain per year over the last 5 years against its benchmark.

Numbers in this table are expressed in percentage.

The PRIIPS regulation states that performance should only be disclosed for complete years.

Empty fields correspond to those years in which the fund had not been launched yet or the year of its launch if it not occurred at the beginning of the year.