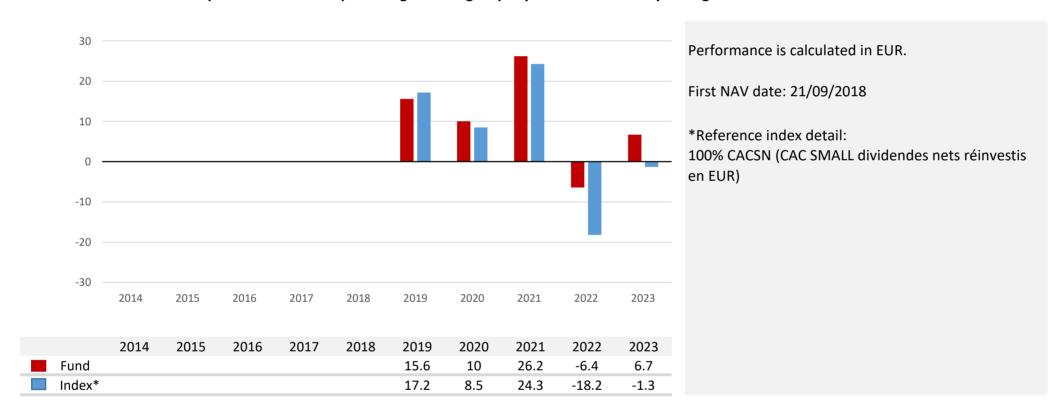

## **Past Performance**

Performance is shown after deduction of ongoing charges. Any entry and exit charges are excluded from the calculation.

This chart shows the fund's performance as the percentage loss or gain per year over the last 5 years against its benchmark.

Numbers in this table are expressed in percentage.

The PRIIPS regulation states that performance should only be disclosed for complete years.

Empty fields correspond to those years in which the fund had not been launched yet or the year of its launch if it not occurred at the beginning of the year.