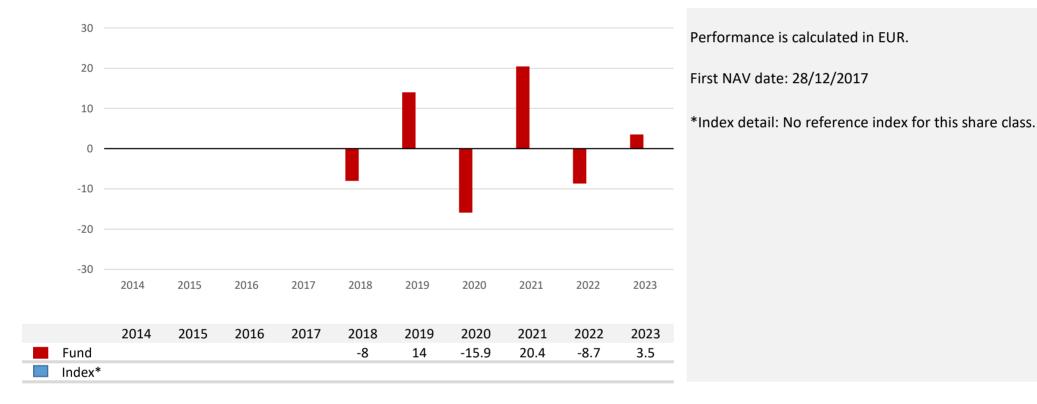

## **Past Performance**

Performance is shown after deduction of ongoing charges. Any entry and exit charges are excluded from the calculation.

This chart shows the fund's performance as the percentage loss or gain per year over the last 6 years.

Numbers in this table are expressed in percentage.

The PRIIPS regulation states that performance should only be disclosed for complete years.

Empty fields correspond to those years in which the fund had not been launched yet or the year of its launch if it not occurred at the beginning of the year.