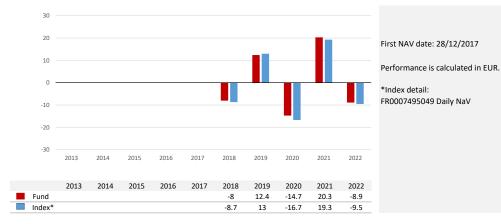

## Past Performance

Performance is shown after deduction of ongoing charges. Any entry and exit charges are excluded from the calculation.

This chart shows the fund's performance as the percentage loss or gain per year over the last 5 years against its benchmark.

Note that the numbers in this table are expressed in percentage.