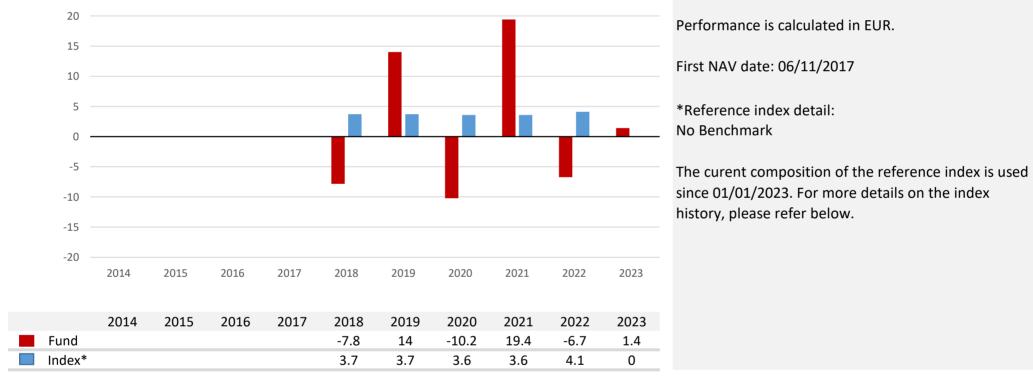

## **Past Performance**

Performance is shown after deduction of ongoing charges. Any entry and exit charges are excluded from the calculation.

This chart shows the fund's performance as the percentage loss or gain per year over the last 6 years against its benchmark.

since 01/01/2023. For more details on the index

Numbers in this table are expressed in percentage.

The PRIIPS regulation states that performance should only be disclosed for complete years.

Empty fields correspond to those years in which the fund had not been launched yet or the year of its launch if it not occurred at the beginning of the year.

Historical composition of the reference index:

- Since 01/01/2023: No Benchmark
- From 01/01/2021 to 31/12/2022: ESTR + 4%
- From 06/11/2017 to 31/12/2020: EONIA + 4%