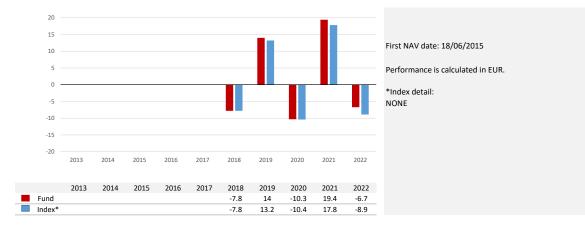

## **Past Performance**

Performance is shown after deduction of ongoing charges. Any entry and exit charges are excluded from the calculation.

This chart shows the fund's performance as the percentage loss or gain per year over the last 5 years against its benchmark.

Note that the numbers in this table are expressed in percentage.