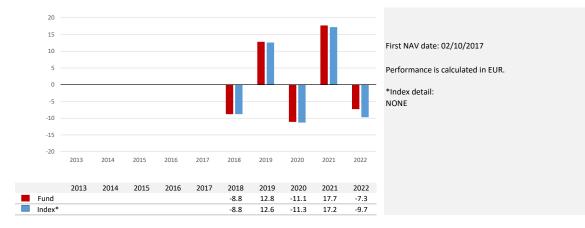

## **Past Performance**

Performance is shown after deduction of ongoing charges. Any entry and exit charges are excluded from the calculation.

This chart shows the fund's performance as the percentage loss or gain per year over the last 5 years against its benchmark.

Note that the numbers in this table are expressed in percentage.