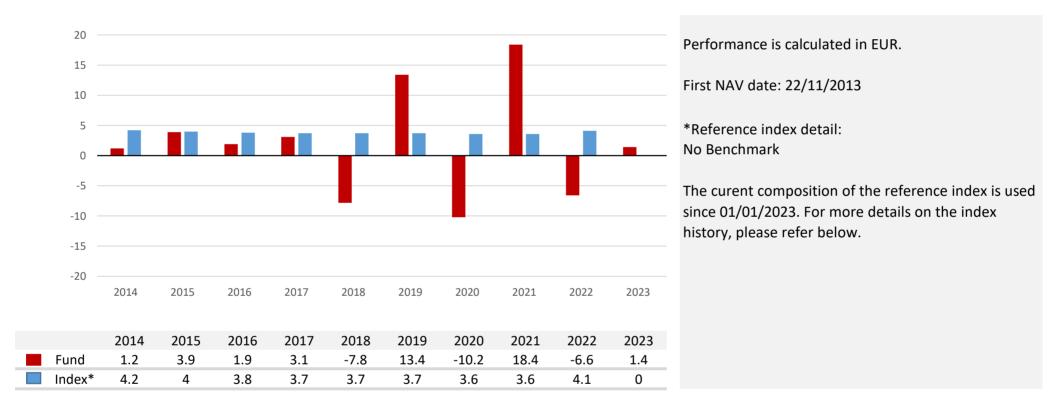

## **Past Performance**

Performance is shown after deduction of ongoing charges. Any entry and exit charges are excluded from the calculation.

This chart shows the fund's performance as the percentage loss or gain per year over the last 10 years against its benchmark.

Numbers in this table are expressed in percentage.

Historical composition of the reference index:

- Since 01/01/2023: No Benchmark
- From 01/01/2021 to 31/12/2022: ESTR + 4%
- From 06/11/2017 to 31/12/2020: EONIA + 4%