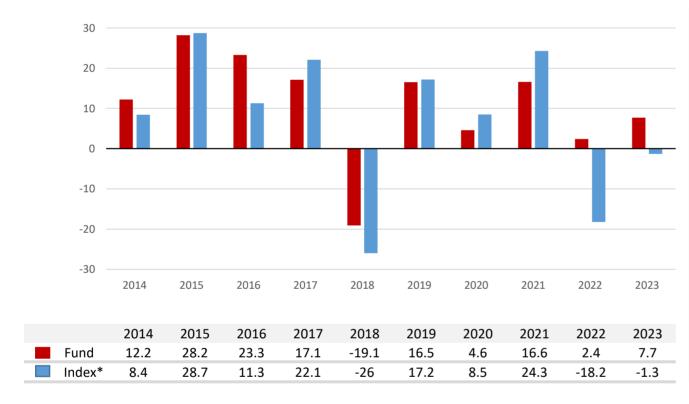

## **Past Performance**

Performance is shown after deduction of ongoing charges. Any entry and exit charges are excluded from the calculation.

This chart shows the fund's performance as the percentage loss or gain per year over the last 10 years against its benchmark.

Performance is calculated in EUR.

First NAV date: 09/05/2008

\*Reference index detail:

100% CACSN (CAC SMALL dividendes nets réinvestis

en EUR)

Numbers in this table are expressed in percentage.