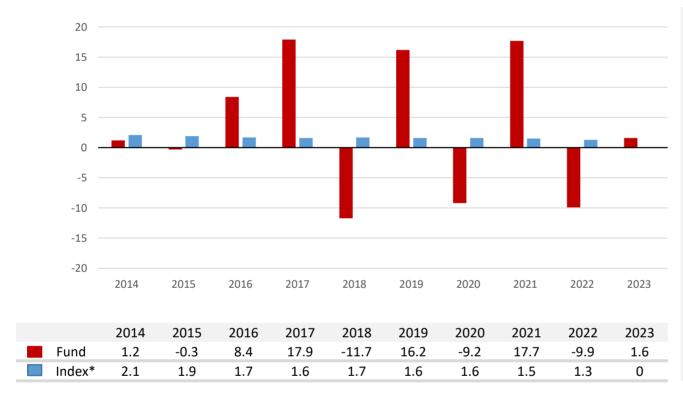

## **Past Performance**

Performance is shown after deduction of ongoing charges. Any entry and exit charges are excluded from the calculation.

This chart shows the fund's performance as the percentage loss or gain per year over the last 10 years against its benchmark.

Performance is calculated in EUR.

First NAV date: 02/01/2012

\*Reference index detail:

No Benchmark

The curent composition of the reference index is used since 17/10/2022. For more details on the index history, please refer below.

Numbers in this table are expressed in percentage.

Historical composition of the reference index:

- Since 17/10/2022: No Benchmark
- From 01/01/2021 to 16/10/2022: ESTR + 2%
- From 09/07/2013 to 31/12/2020: EONIA + 2%