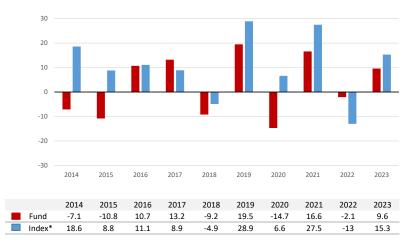

## **Past Performance**

Performance is shown after deduction of ongoing charges. Any entry and exit charges are excluded from the calculation.

This chart shows the fund's performance as the percentage loss or gain per year over the last 10 years against its benchmark.

Performance is calculated in EUR.

First NAV date: 24/10/2005

\*Reference index detail: 100% MSDEEEMN (MSCI Emerging Markets Daily dividendes nets réinvestis en EUR)

The curent composition of the reference index is used since 01/07/2023. For more details on the index history, please refer below.

Numbers in this table are expressed in percentage.

Historical composition of the reference index:

- Since 01/07/2023: 100% MSDEEEMN (MSCI Emerging Markets Daily dividendes nets réinvestis en EUR)
- From 01/07/2005 to 30/06/2023: 100% NDEEWNR (MSCI ACWI NET dividendes nets réinvestis en EUR)