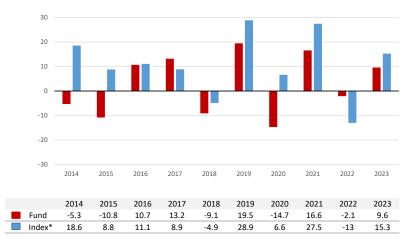

## **Past Performance**

Performance is shown after deduction of ongoing charges. Any entry and exit charges are excluded from the calculation.

This chart shows the fund's performance as the percentage loss or gain per year over the last 10 years against its benchmark.

Performance is calculated in EUR.

First NAV date: 24/10/2005

\*Reference index detail: 100% MSDEEEMN (MSCI Emerging Markets Daily dividendes nets réinvestis en EUR)

The curent composition of the reference index is used since 01/07/2023. For more details on the index history, please refer below.

Numbers in this table are expressed in percentage.

Historical composition of the reference index:

- Since 01/07/2023: 100% MSDEEEMN (MSCI Emerging Markets Daily dividendes nets réinvestis en EUR)
- From 01/07/2005 to 30/06/2023: 100% NDEEWNR (MSCI ACWI NET dividendes nets réinvestis en EUR)