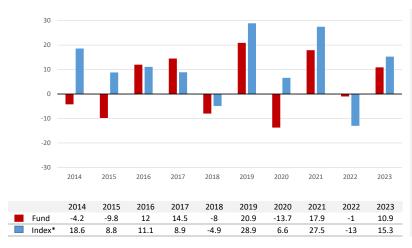

## **Past Performance**

Performance is shown after deduction of ongoing charges. Any entry and exit charges are excluded from the calculation.

This chart shows the fund's performance as the percentage loss or gain per year over the last 10 years against its benchmark.

Performance is calculated in EUR.

First NAV date: 01/07/2005

\*Reference index detail: 100% MSDEEEMN (MSCI Emerging Markets Daily dividendes nets réinvestis en EUR)

The curent composition of the reference index is used since 01/07/2023. For more details on the index history, please refer below.

Numbers in this table are expressed in percentage.

Historical composition of the reference index:

- Since 01/07/2023: 100% MSDEEEMN (MSCI Emerging Markets Daily dividendes nets réinvestis en EUR)
- From 01/07/2005 to 30/06/2023: 100% NDEEWNR (MSCI ACWI NET dividendes nets réinvestis en EUR)