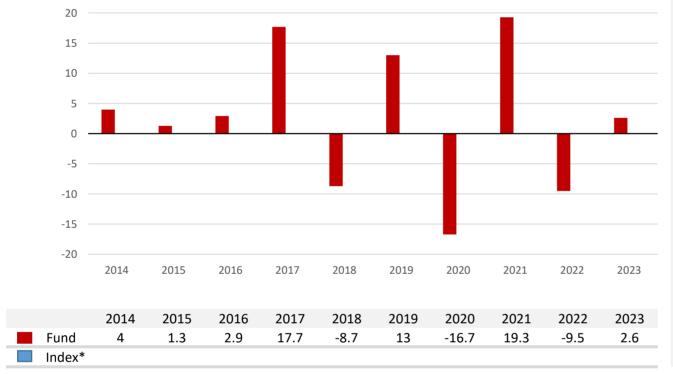

## **Past Performance**

Performance is shown after deduction of ongoing charges. Any entry and exit charges are excluded from the calculation.

This chart shows the fund's performance as the percentage loss or gain per year over the last 10 years.

Performance is calculated in EUR.

First NAV date: 05/01/2000

\*Index detail: No reference index for this share class.

Numbers in this table are expressed in percentage.