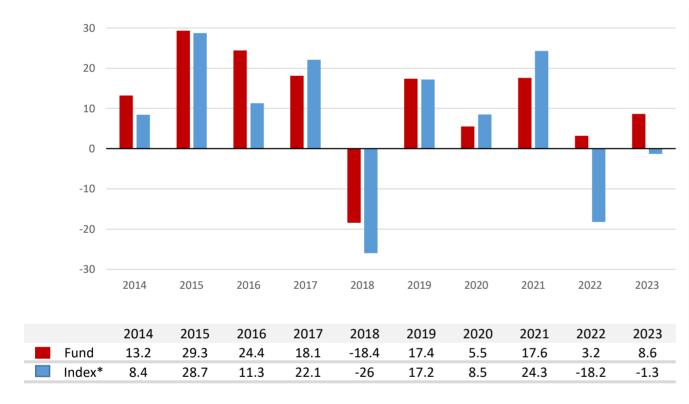

## **Past Performance**

Performance is shown after deduction of ongoing charges. Any entry and exit charges are excluded from the calculation.

This chart shows the fund's performance as the percentage loss or gain per year over the last 10 years against its benchmark.

Performance is calculated in EUR.

First NAV date: 31/03/2008

\*Reference index detail:

100% CACSN (CAC SMALL dividendes nets réinvestis

en EUR)

Numbers in this table are expressed in percentage.