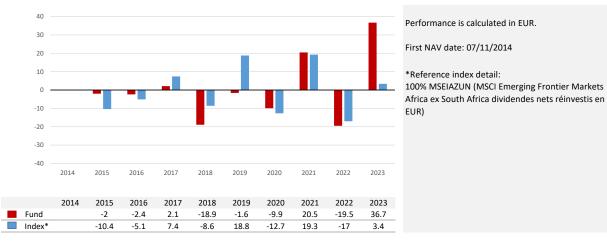

## Past Performance

Performance is shown after deduction of ongoing charges. Any entry and exit charges are excluded from the calculation.

This chart shows the fund's performance as the percentage loss or gain per year over the last 9 years against its benchmark.

Numbers in this table are expressed in percentage.

The PRIIPS regulation states that performance should only be disclosed for complete years.

Empty fields correspond to the year in which the fund had not been launched yet or the year of its launch if it not occurred at the beginning of the year.